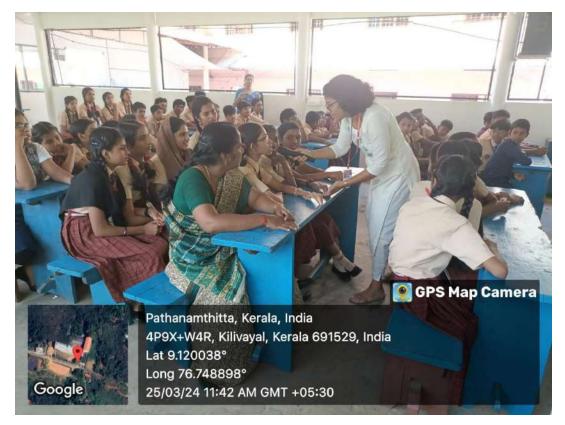

Suryagayathri of I MA presented *The Christmas Carol* by Charles Dickens giving the students the summary and themes of the story.

The school chairperson P S Ramachandran and school Manager G Rohini were also present for the event. The department donated 11 books to the school library. Ms Mariam John handed over the books to the Principal of the school.