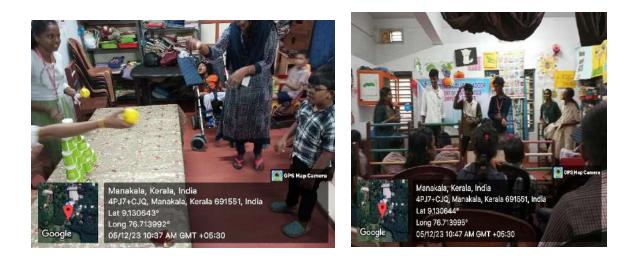

### **Report on International Disability Day Celebrations**

Date of Programme: 05-12-2023 Venue: Deepti Special School, Manakala, Adoor Number of participants: 12

On 5th December 2023, the Department of Mathematics and Computer Applications conducted an extension activities named *"Beyond Boundaries: Unleashing Potential, Redefining Limits"*, at Deepti Special School, Manakala, Adoor, to commemorate the International Day of Disabilities. The event aimed to promote awareness, inclusion, and support for individuals with disabilities while fostering a spirit of compassion and collaboration among students and faculty.

Fun and inclusive games were organized to engage the students of Deepti Special School, emphasizing teamwork and enjoyment. Activities such as musical chairs, simple puzzles, and art-based games were held, which brought smiles and joy to the participants. A creative session was conducted where students were encouraged to explore their artistic talents through painting, drawing, and making simple crafts. These activities focused on enhancing motor skills and self-expression. The event provided an opportunity for our department's students to learn about the challenges faced by individuals with disabilities and the importance of creating an inclusive society. The interactive sessions strengthened the bond between the institution and the community, fostering a sense of social responsibility. Mrs. Jitti Annie Abraham, staff coordinator conveys the vote of thanks and the students distributed gifts as a token of their love.

Fig: Poster of the Events

Fig: Photos taken during the event

PRINCIPAL ST. CYRILS COLLEGE ADOOR.