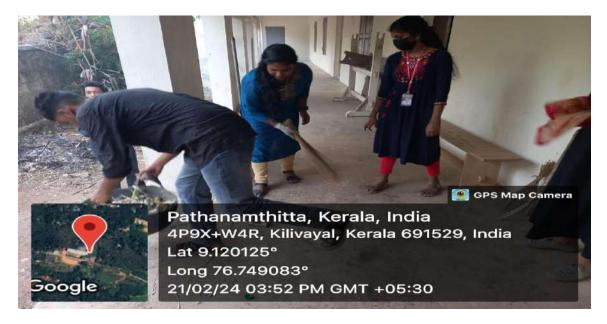

With the cooperation of students of Second Year B.A Economics, we went to the village area of Kilivayal and visited some houses for the purpose. We gave awareness for using LED bulbs because of its energy saving capacity. The economic advantage of LED bulbs is that it can reduce electricity bill amount. The use of LED bulbs reduces the use of non renewable energy sources like electricity. LED bulbs reduce energy cost and the use of non renewable energy.

We distributed LED bulbs to 12 households on 21/03/2024. These bulbs are energy saving and creates economic advantage. The households welcomed the activity very much and supported it. Students actively participated to conduct this programme to make it a success. We will continue the programme in the coming years.