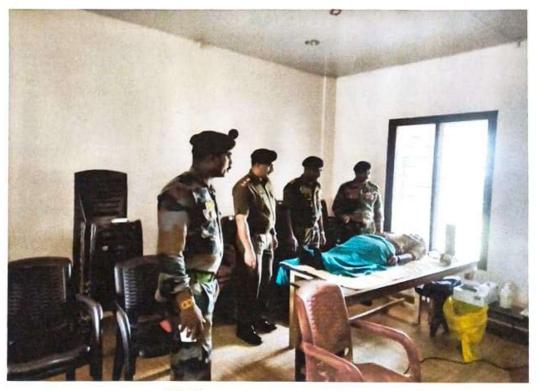

# ST. CYRIL'S COLLEGE, ADOOR Criterion 3

3.4.3 Extension activities by NSS/NCC

ala'n'n'n'n

11/4/23, 10:25 AM

IMG-20231018-WA0092.jpg

BLOOD CENTRE GENERAL HOSPITAL PATHANAMTHITTA GOVT OF KERALA 9K BATTALION ARMY WING COY NO:05 NCC KOTTARAKKARA BLOOD DONATION CAMP

ST CYRIL'S COLLEGE ADOOR

26/10/2023 09:30 AM

# **VENUE: COLLEGE SEMINAR HALL**

A DROP OF OUR BLOOD, THE HOPE OF LIFE FOR OTHERS

# Photographs of the Event

അടൂർ:സെന്റ് സിറിൾസ് കോളേജിലെ എൻസിസി ആർമി വിങ്ങിന്റെ ആഭിമുഖ്യത്തിൽ പത്തനംതിട്ട ജില്ലാ ആശുപത്രിയിലെ ബ്ലഡ് ബാങ്കുമായി ചേർന്ന് രക്തദാന ക്യാമ്പും ബോധവൽക്കരണവും സംഘടിപ്പിച്ചു.

9 കേരള ബറ്റാലിയൻ NCC കൊട്ടാരക്കര യുടെ കീഴിലെ സീനിയർ സബ് യുണിറ്റുകളായ എസ്. ജി കോളേജ് കൊട്ടാരക്കര,എസ് എൻ കോളേജ് പുനലൂർ, ടി. കെ. എം കോളേജ് കൊല്ലം, st. സിറിൽസ് കോളേജ് അടൂർ എന്നിവിടങ്ങളിലെ 126 കേഡറ്റുകൾ പങ്കെടുത്തു. അതിൽനിന്നും തിരഞ്ഞെടുക്കപ്പെട്ട 48കേഡറ്റുകൾ