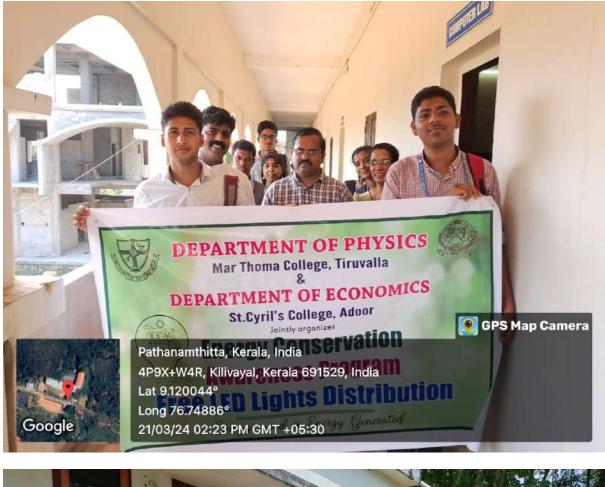

# **Report of Extension Activity2023-24**

Department of Economics has conducted an extension activity in association with Department of Physics, Marthoma College, Thiruvalla on Energy conservation practice. Faculty members gave training to our students for manufacturing LED bulbs with less cost . Department conducted awareness programme about energy conservation to the nearby community and made distribution of LED bulbs free to the poor families in the same panchayath. Faculty members and students from Marthoma College Thiruvallla came with us to distribute the bulbs. Energy conservation is crucial for protecting the environment, preserving finite resources, reducing costs, enhancing energy security, minimizing pollution, fostering innovation, and promoting social equity. By adopting energy-efficient practices and technologies, individuals, businesses, and governments can contribute to a more sustainable and prosperous future.

With the cooperation of students of Second Year B.A Economics, we went to the village area of Kilivayal and visited some houses for the purpose. We gave awareness for using LED bulbs because of its energy saving capacity. The economic advantage of LED bulbs is that it can reduce electricity bill amount. The use of LED bulbs reduces the use of non renewable energy sources like electricity. LED bulbs reduce energy cost and the use of non renewable energy.

We distributed LED bulbs to 12 households on 21/03/2024. These bulbs are energy saving and creates economic advantage. The households welcomed the activity very much and supported it. Students actively participated to conduct this programme to make it a success. We will continue the programme in the coming years.