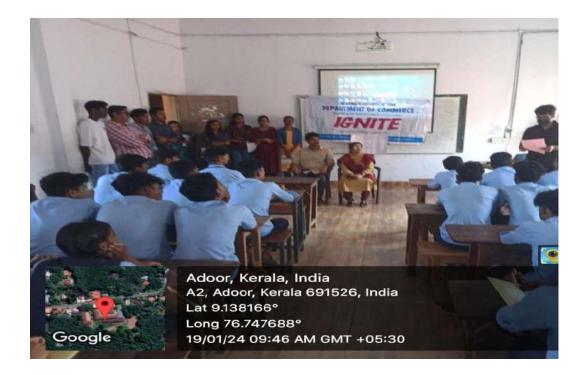

### Report on Extention Activity "Let's go Digital"

| DATE OF EVENT      | January 19,2024      |
|--------------------|----------------------|
| TITLE OF THE EVENT | "Let's go Digital"   |
| NAME OF RESOURCE   | Students of s3 B.Com |
| PERSON             |                      |
| NO.OF PARTICIPANTS | 40                   |
| VENUE              | NSS HSS Adoor        |

The extention activity "Let's Go Digital" 2023\_24 was conducted in NSS HSS Adoor on January 19,

2024. A banking awareness quiz and demonstration on online shopping was conducted.

The students of SecondB.Com carried on the activities very enthusiastically right from the day the schedule was charted.All the students of the class contributed to the activity by providing questions for the quiz.9 students represented the class.Theyplanned ,prepared and executed the programme very well.A big thanks to the students for making the idea work.A big thanks to the Head of the Department and faculty of the Department for the support and co-operation.