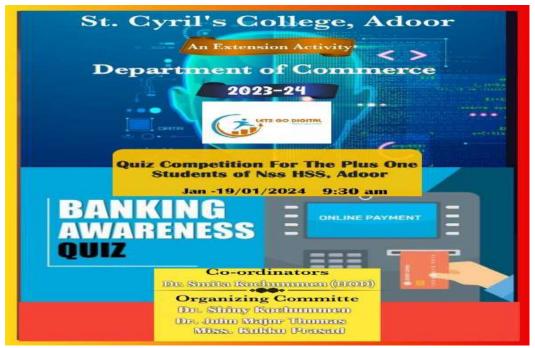

### Report on Extention Activity "Let's go Digital"

| DATE OF EVENT      | January 19,2024      |
|--------------------|----------------------|
| TITLE OF THE EVENT | "Let's go Digital"   |
| NAME OF RESOURCE   | Students of s3 B.Com |
| PERSON             |                      |
| NO.OF PARTICIPANTS | 40                   |
| VENUE              | NSS HSS Adoor        |

The extention activity "Let's Go Digital" 2023\_24 was conducted in NSS HSS Adoor on January 19,

2024. A banking awareness quiz and demonstration on online shopping was conducted.

The students of SecondB.Com carried on the activities very enthusiastically right from the day the schedule was charted.All the students of the class contributed to the activity by providing questions for the quiz.9 students represented the class.Theyplanned ,prepared and executed the programme very well.A big thanks to the students for making the idea work.A big thanks to the Head of the Department and faculty of the Department for the support and co-operation.