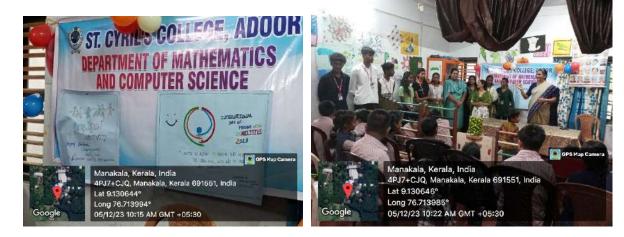

### **Report on International Disability Day Celebrations**

Date of Programme: 05-12-2023 Venue: Deepti Special School, Manakala, Adoor Number of participants: 12

On 5th December 2023, the Department of Mathematics and Computer Applications conducted an extension activities named *"Beyond Boundaries: Unleashing Potential, Redefining Limits"*, at Deepti Special School, Manakala, Adoor, to commemorate the International Day of Disabilities. The event aimed to promote awareness, inclusion, and support for individuals with disabilities while fostering a spirit of compassion and collaboration among students and faculty.

Dr. Susan Mathew, who was the founder and principal of Deepti Special School welcomed our teachers and students for the event. Mr. Shibu Thomas, PRO of the school felicitated the celebration activities.

Fun and inclusive games were organized to engage the students of Deepti Special School, emphasizing teamwork and enjoyment. Activities such as musical chairs, simple puzzles, and art-based games were held, which brought smiles and joy to the participants. A creative session was conducted where students were encouraged to explore their artistic talents through painting, drawing, and making simple crafts. These activities focused on enhancing motor skills and self-expression. The event provided an opportunity for our department's students to learn about the challenges faced by individuals with disabilities and the importance of creating an inclusive society. The interactive sessions strengthened the bond between the institution and the community, fostering a sense of social responsibility. Mrs. Jitti Annie Abraham, staff coordinator conveys the vote of thanks and the students distributed gifts as a token of their love.

Fig: Poster of the Events

Fig: Photos taken during the event

PRINCIPAL ST. CYRILS COLLEGE ADOOR.