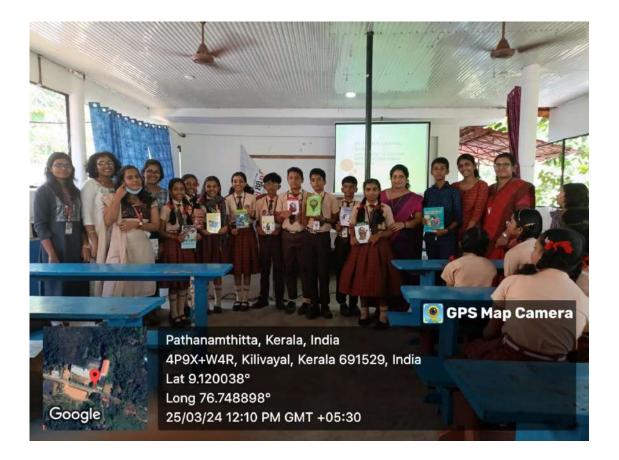

With the cooperation of students of Second Year B.A Economics, we went to the village area of Kilivayal and visited some houses for the purpose. We gave awareness for using LED bulbs because of its energy saving capacity. The economic advantage of LED bulbs is that it can reduce electricity bill amount. The use of LED bulbs reduces the use of non renewable energy sources like electricity. LED bulbs reduce energy cost and the use of non renewable energy.

We distributed LED bulbs to 12 households on 21/03/2024. These bulbs are energy saving and creates economic advantage. The households welcomed the activity very much and supported it. Students actively participated to conduct this programme to make it a success. We will continue the programme in the coming years.