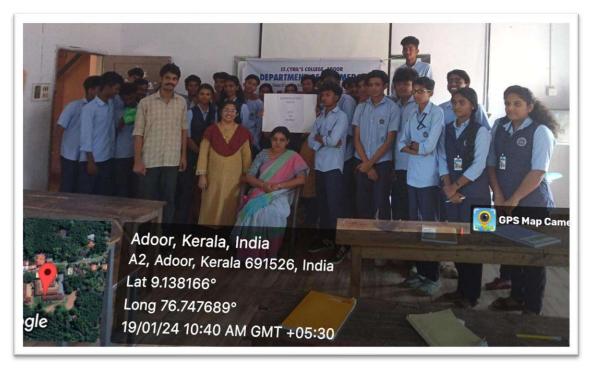

### Report on Extention Activity "Let's go Digital"

| DATE OF EVENT      | January 19,2024      |
|--------------------|----------------------|
| TITLE OF THE EVENT | "Let's go Digital"   |
| NAME OF RESOURCE   | Students of s3 B.Com |
| PERSON             |                      |
| NO.OF PARTICIPANTS | 40                   |
| VENUE              | NSS HSS Adoor        |

The extention activity "Let's Go Digital" 2023\_24 was conducted in NSS HSS Adoor on January 19,

2024. A banking awareness quiz and demonstration on online shopping was conducted.

The students of SecondB.Com carried on the activities very enthusiastically right from the day the schedule was charted.All the students of the class contributed to the activity by providing questions for the quiz.9 students represented the class.Theyplanned ,prepared and executed the programme very well.A big thanks to the students for making the idea work.A big thanks to the Head of the Department and faculty of the Department for the support and co-operation.