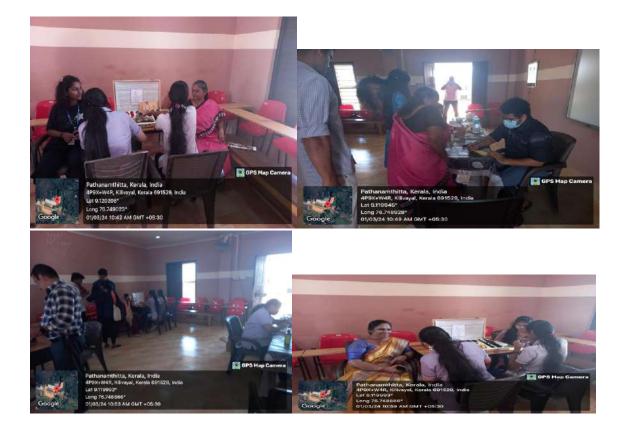

With the cooperation of students of Second Year B.A Economics, we went to the village area of Kilivayal and visited some houses for the purpose. We gave awareness for using LED bulbs because of its energy saving capacity. The economic advantage of LED bulbs is that it can reduce electricity bill amount. The use of LED bulbs reduces the use of non renewable energy sources like electricity. LED bulbs reduce energy cost and the use of non renewable energy.

We distributed LED bulbs to 12 households on 21/03/2024. These bulbs are energy saving and creates economic advantage. The households welcomed the activity very much and supported it. Students actively participated to conduct this programme to make it a success. We will continue the programme in the coming years.