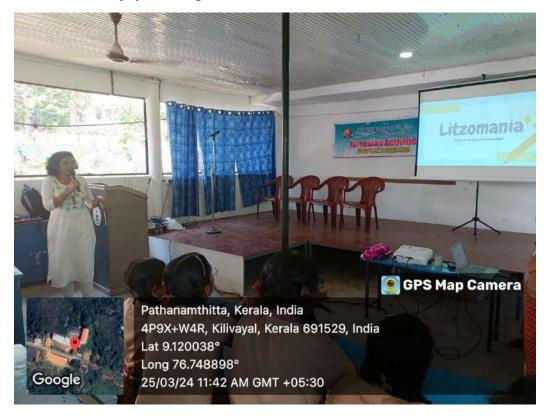

Then a session of language games named *Litzomania* and *Triviazilla* was led by Ansu and Chandana of I MA respectively. The students were mesmerized through spell- bee, jumbled words, picture words. The students were keen to answer and enjoyed the games.