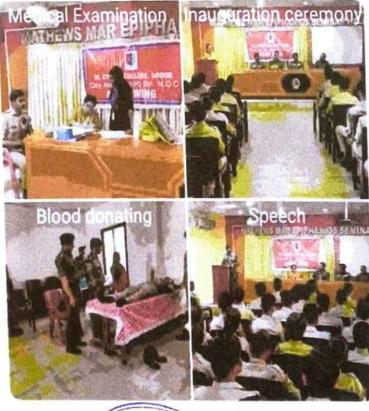

# ST. CYRIL'S COLLEGE, ADOOR Criterion 3

3.4.3 Extension activities by NSS/NCC

ala'n'n'n'n

11/4/23, 10:25 AM

IMG-20231018-WA0092.jpg

BLOOD CENTRE GENERAL HOSPITAL PATHANAMTHITTA GOVT OF KERALA 9K BATTALION ARMY WING COY NO:05 NCC KOTTARAKKARA BLOOD DONATION CAMP

ST CYRIL'S COLLEGE ADOOR

26/10/2023 09:30 AM

# **VENUE: COLLEGE SEMINAR HALL**

A DROP OF OUR BLOOD, THE HOPE OF LIFE FOR OTHERS

# Photographs of the Event

അടൂർ:സെന്റ് സിറിൾസ് കോളേജിലെ എൻസിസി ആർമി വിങ്ങിന്റെ ആഭിമുഖ്യത്തിൽ പത്തനംതിട്ട ജില്ലാ ആശുപത്രിയിലെ ബ്ലഡ് ബാങ്കുമായി ചേർന്ന് രക്തദാന ക്യാമ്പും ബോധവൽക്കരണവും സംഘടിപ്പിച്ചു.

9 കേരള ബറ്റാലിയൻ NCC കൊട്ടാരക്കര യുടെ കീഴിലെ സീനിയർ സബ് യുണിറ്റുകളായ എസ്. ജി കോളേജ് കൊട്ടാരക്കര,എസ് എൻ കോളേജ് പുനലൂർ, ടി. കെ. എം കോളേജ് കൊല്ലം, st. സിറിൽസ് കോളേജ് അടൂർ എന്നിവിടങ്ങളിലെ 126 കേഡറ്റുകൾ പങ്കെടുത്തു. അതിൽനിന്നും തിരഞ്ഞെടുക്കപ്പെട്ട 48കേഡറ്റുകൾ