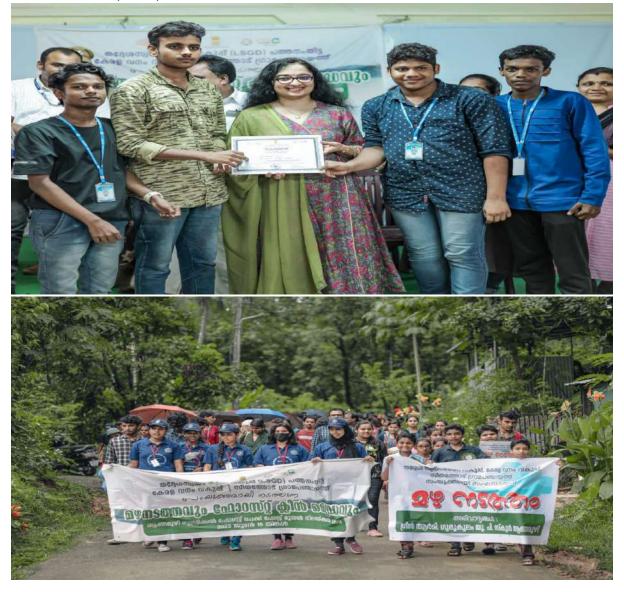

SS's ongoing environmental projects and the significance of participating in such initiatives.NSS Volunteers actively participated in the event by assisting with the tree planting, organizing the ceremony, and engaging in post-event discussions about environmental practices. Successfully planted 20 saplings on the college campus, which will contribute to the enhancement of the campus environment and support local biodiversity.It was recommended to organize regular events focused on various aspects of environmental conservation and to implement follow-up activities to monitor the growth of planted saplings and maintain ongoing environmental awareness.



PRINCIPAL ST. CYRILS COLLEGE ADOUR

# World Environment Day 20/06/2023

NSS volunteers participated in rain walk and clean forest drive.





The NSS volunteers participated in a Rain Walk, engaging in an environmentally conscious activity aimed at raising awareness about the importance of rainwater conservation and the impact of climate change. The walk served as both a symbolic gesture and a practical exercise in appreciating and protecting natural water resources. Following the Rain Walk, the volunteers took part in a Clean Forest Drive. This initiative focused on cleaning up forest areas to remove litter and waste, thereby promoting forest conservation and enhancing the health of natural ecosystems. The drive involved collecting and properly disposing of waste materials, and the volunteers worked to restore the natural beauty of the forest environment. Both activities were designed to encourage environmental stewardship