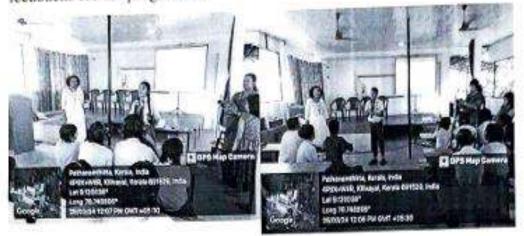

The extention activity "Let's Go Digital" 2023\_24 was conducted in NSS HSS Adoor on January 19,

2024. A banking awareness quiz and demonstration on online shopping was conducted.

The students of SecondB.Com carried on the activities very enthusiastically right from the day the schedule was charted.All the students of the class contributed to the activity by providing questions for the quiz.9 students represented the class.Theyplanned ,prepared and executed the programme very well.A big thanks to the students for making the idea work.A big thanks to the Head of the Department and faculty of the Department for the support and co-operation.

Session 1

Students of S3 Bcom

a PRINCIPAL ST. CYRILS COLLEGE ADOOR