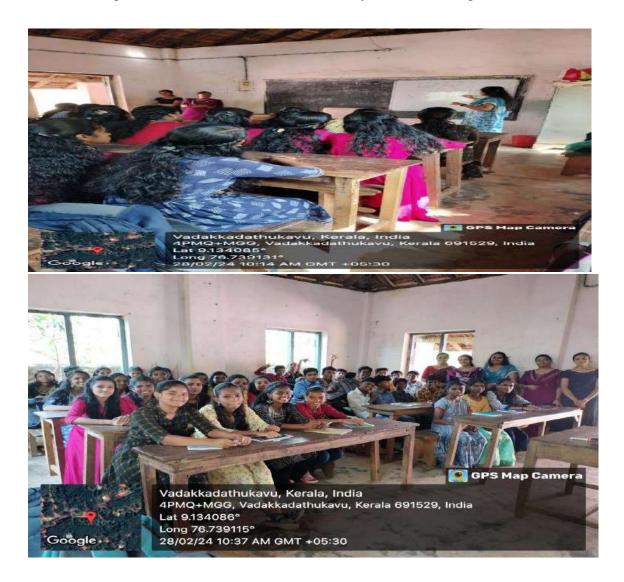

### Candela 2023-24

The PG Department of Physics conducted an extension activity titled **Candela**, aimed at fostering scientific awareness and curiosity among school students. This initiative serves as a platform for PG students to engage with younger learners and inspire them with the wonders of physics. This year, the extension activity was conducted at **GHSS Vadakkedathukavu**, targeting 8th-grade students. The classes were held for two hours from **10:30 AM** on 28/02/2024 .The sessions were taught by the postgraduate students of the department, who shared their knowledge and passion for physics in an interactive manner. The students of GHSS Vadakkedathukavu exhibited great enthusiasm throughout the classes. They were eager to learn and actively participated in the activities and discussions, demonstrating a keen interest in understanding the scientific concepts presented. The main objective of the programme, to create a strong scientific awareness, was successfully achieved through this session.

The positive response from the students highlights the importance of such outreach activities in igniting a passion for science at the school level. The department looks forward to continuing this initiative and expanding its reach in the coming years.