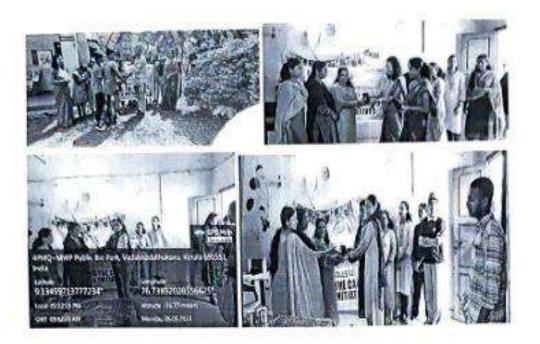

The extention activity "Let's Go Digital" 2023\_24 was conducted in NSS HSS Adoor on January 19,

2024. A banking awareness quiz and demonstration on online shopping was conducted.

The students of SecondB.Com carried on the activities very enthusiastically right from the day the schedule was charted.All the students of the class contributed to the activity by providing questions for the quiz.9 students represented the class.Theyplanned ,prepared and executed the programme very well.A big thanks to the students for making the idea work.A big thanks to the Head of the Department and faculty of the Department for the support and co-operation.

Session 1

Students of S3 Bcom

a PRINCIPAL ST. CYRILS COLLEGE ADOOR