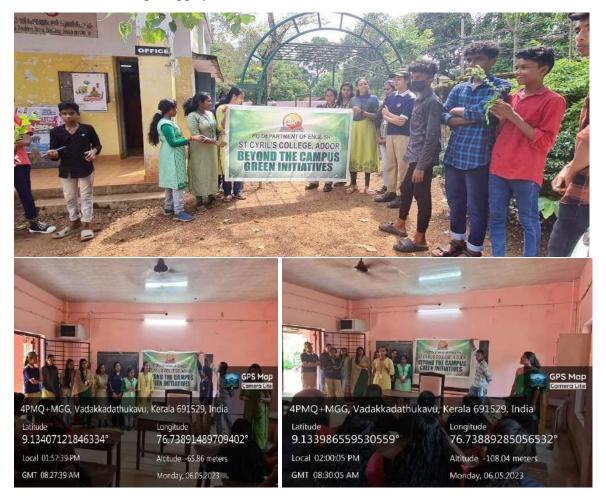

PRINCIPAL ST. CYRILS COLLEGE ADOOR

Report of the Activities Conducted Under "Beyond the Campus: Green Initiatives" on 05 June 2023 at Government Vocational Higher Secondary School, Vadakkadathucavu

To keep up with the spirit of World Environment Day celebrated world over on 5 June 2024 through multifarious activities, the Department of English visited Government Vocational Higher Secondary School, Vadakkadathucavu to spread the message of keeping the environment green and free of pollution. Two teachers and 10 students gifted saplings which were joyfully received by the Principal of the school. The green initiatives team spoke to the students of Tenth Std about the significance of protecting the Environment. They were also introduced to the concept of Environment Literature, the path breaking work of Greta Thunberg and also the basic ideas shared by Rachel Carson and Cheryll Glotfelty. A visit was paid to the School for Differently Abled adjacent to the Government school and saplings were distributed. The teachers in charge happily received them.