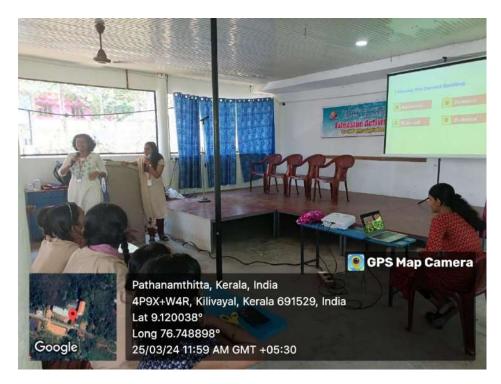

With the cooperation of students of Second Year B.A Economics, we went to the village area of Kilivayal and visited some houses for the purpose. We gave awareness for using LED bulbs because of its energy saving capacity. The economic advantage of LED bulbs is that it can reduce electricity bill amount. The use of LED bulbs reduces the use of non renewable energy sources like electricity. LED bulbs reduce energy cost and the use of non renewable energy.

We distributed LED bulbs to 12 households on 21/03/2024. These bulbs are energy saving and creates economic advantage. The households welcomed the activity very much and supported it. Students actively participated to conduct this programme to make it a success. We will continue the programme in the coming years.