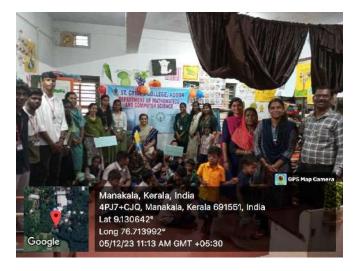

### **Report on International Disability Day Celebrations**

Date of Programme: 05-12-2023 Venue: Deepti Special School, Manakala, Adoor Number of participants: 12

On 5th December 2023, the Department of Mathematics and Computer Applications conducted an extension activities named *"Beyond Boundaries: Unleashing Potential, Redefining Limits"*, at Deepti Special School, Manakala, Adoor, to commemorate the International Day of Disabilities. The event aimed to promote awareness, inclusion, and support for individuals with disabilities while fostering a spirit of compassion and collaboration among students and faculty.

Dr. Susan Mathew, who was the founder and principal of Deepti Special School welcomed our teachers and students for the event. Mr. Shibu Thomas, PRO of the school felicitated the celebration activities.

Fun and inclusive games were organized to engage the students of Deepti Special School, emphasizing teamwork and enjoyment. Activities such as musical chairs, simple puzzles, and art-based games were held, which brought smiles and joy to the participants. A creative session was conducted where students were encouraged to explore their artistic talents through painting, drawing, and making simple crafts. These activities focused on enhancing motor skills and self-expression. The event provided an opportunity for our department's students to learn about the challenges faced by individuals with disabilities and the importance of creating an inclusive society. The interactive sessions strengthened the bond between the institution and the community, fostering a sense of social responsibility. Mrs. Jitti Annie Abraham, staff coordinator conveys the vote of thanks and the students distributed gifts as a token of their love.

Fig: Poster of the Events

Fig: Photos taken during the event

PRINCIPAL ST. CYRILS COLLEGE ADOOR.