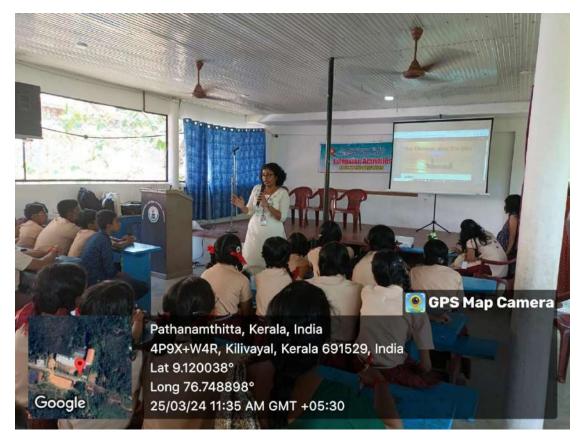

# Extension Activity 2023-24 P G Department of English Date 25/03/2024

As part of the Extension Activity 'Catch them Young', the department organized a story -telling session and language games for the high school students of Padmasree Central School, Enathu. The aim of the programme was to instill imagination and creativity in the students and enhance their skills in English language. The programme was organized in a way that would benefit both the school and the students of the department. Four students of I MA - Kesiya Sara Biju ,Suryagayathri S J K, Ansu Cherian and Chandana V K prepared power point slides of stories and games and presented it before the students.

The session was inaugurated by Ms Soja George, the Principal of Padmasree Central School and she welcomed the gathering.

There was a formal talk on the importance of reading and literature examining the growth and importance of popular literature by Ms Mariam John, coordinator of the extension programme.