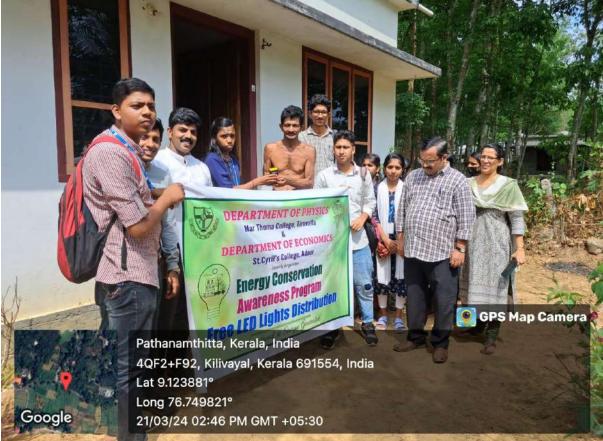

With the cooperation of students of Second Year B.A Economics, we went to the village area of Kilivayal and visited some houses for the purpose. We gave awareness for using LED bulbs because of its energy saving capacity. The economic advantage of LED bulbs is that it can reduce electricity bill amount. The use of LED bulbs reduces the use of non renewable energy sources like electricity. LED bulbs reduce energy cost and the use of non renewable energy.

We distributed LED bulbs to 12 households on 21/03/2024. These bulbs are energy saving and creates economic advantage. The households welcomed the activity very much and supported it. Students actively participated to conduct this programme to make it a success. We will continue the programme in the coming years.