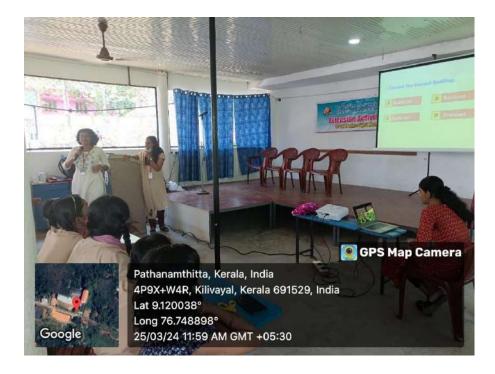

With the cooperation of students of Second Year B.A Economics, we went to the village area of Kilivayal and visited some houses for the purpose. We gave awareness for using LED bulbs because of its energy saving capacity. The economic advantage of LED bulbs is that it can reduce electricity bill amount. The use of LED bulbs reduces the use of non renewable energy sources like electricity. LED bulbs reduce energy cost and the use of non renewable energy.

We distributed LED bulbs to 12 households on 21/03/2024. These bulbs are energy saving and creates economic advantage. The households welcomed the activity very much and supported it. Students actively participated to conduct this programme to make it a success. We will continue the programme in the coming years.