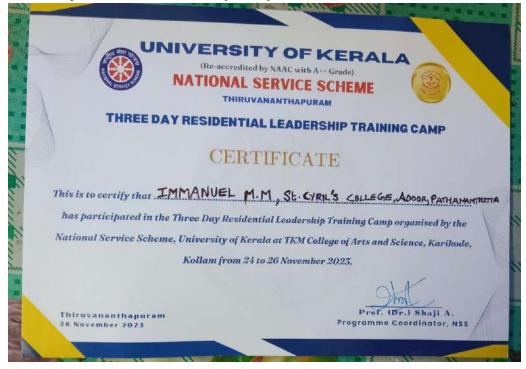

e event, helping the students throughout the day. Their support was instrumental in ensuring that the sports activities ran smoothly and that all students had a positive experience. The volunteers assisted the students with various activities, helping them navigate the sports events, encouraging their participation, and ensuring their safety and comfort throughout the day. In appreciation of their dedicated service, the volunteers were awarded certificates by Deepthi School. This recognition highlighted the impact of their contribution and the value of their support to the students.

The collaboration between the NSS volunteers and Deepthi School underscored the spirit of community service and inclusivity, making a significant difference in the lives of the students on their special day.



# Three-day residential leadership camp for NSS volunteers

A three-day residential leadership camp for NSS volunteers was organized by Kerala University, providing valuable training and development opportunities for student leaders.

Details of the Event:

The camp was held over three days and focused on enhancing leadership skills, team-building, and effective community service practices among NSS volunteers.Immanuel M.M. represented St. Cyril's College at the camp, engaging in various activities and sessions designed to build leadership capabilities and foster personal growth.At the conclusion of the camp, participants, including Immanuel M.M., were awarded certificates in recognition of their active participation and completion of the camp. This certification acknowledged their commi