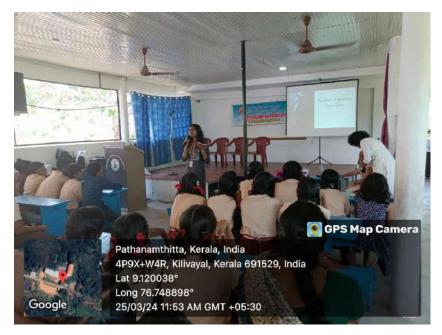

With the cooperation of students of Second Year B.A Economics, we went to the village area of Kilivayal and visited some houses for the purpose. We gave awareness for using LED bulbs because of its energy saving capacity. The economic advantage of LED bulbs is that it can reduce electricity bill amount. The use of LED bulbs reduces the use of non renewable energy sources like electricity. LED bulbs reduce energy cost and the use of non renewable energy.

We distributed LED bulbs to 12 households on 21/03/2024. These bulbs are energy saving and creates economic advantage. The households welcomed the activity very much and supported it. Students actively participated to conduct this programme to make it a success. We will continue the programme in the coming years.