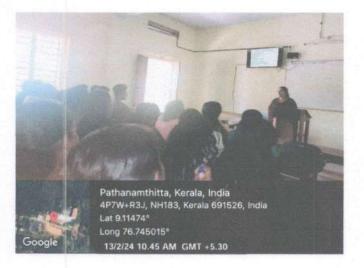

#### ST.CYRIL'S COLLEGE, ADOOR YOGA 2023-24 REPORT

Yoga training programme for the academic year 2023-24 was conducted from 12.02.2024 to 16.02.2024. 86 students participated in the training programme. Formal inauguration of the programme was done on 13.02.2024. Dr.Soorya Anand (Programme Coordinator& Asst. Prof. of Economics) welcomed the participants. She emphasized the need and importance of yoga in the daily life. Mrs. Mini Mathew (Principal & HOD, Dept. of History) inaugurated the programme. She motivated students as well as teachers and conveyed the importance of making yoga an integral part of our life by extending the practice of yoga. Fr. Dr. Jacob John (Director, Chaithanya Healing & Training Centre, Tvm) delivered the keynote address. Fr. Dr. Jacob John is a reputed Yoga instructor and an international trainer. He started with a basic introduction of Yoga, Pranayama and Dhyana and their implementation in day-to-day lives. He also led a live session on important asanas for students to excel in their academic matters. Teachers were also actively participated in these sessions. Ms. Reshma Susan George (Programme Co-ordinator& Asst. Prof. of English) conveyed the vote of thanks. The session concluded with an interactive session between the instructor and students in which the queries of the students were addressed satisfactorily.