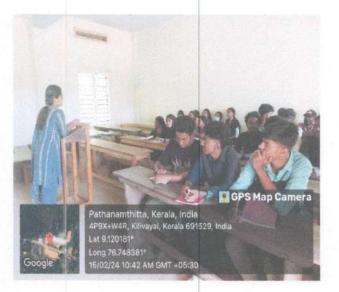

#### ST.CYRIL'S COLLEGE, ADOOR YOGA 2023-24 REPORT

Yoga training programme for the academic year 2023-24 was conducted from 12.02.2024 to 16.02.2024. 86 students participated in the training programme. Formal inauguration of the programme was done on 13.02.2024. Dr.Soorya Anand (Programme Coordinator& Asst. Prof. of Economics) welcomed the participants. She emphasized the need and importance of yoga in the daily life. Mrs. Mini Mathew (Principal & HOD, Dept. of History) inaugurated the programme. She motivated students as well as teachers and conveyed the importance of making yoga an integral part of our life by extending the practice of yoga. Fr. Dr. Jacob John (Director, Chaithanya Healing & Training Centre, Tvm) delivered the keynote address. Fr. Dr. Jacob John is a reputed Yoga instructor and an international trainer. He started with a basic introduction of Yoga, Pranayama and Dhyana and their implementation in day-to-day lives. He also led a live session on important asanas for students to excel in their academic matters. Teachers were also actively participated in these sessions. Ms. Reshma Susan George (Programme Co-ordinator& Asst. Prof. of English) conveyed the vote of thanks. The session concluded with an interactive session between the instructor and students in which the queries of the students were addressed satisfactorily.