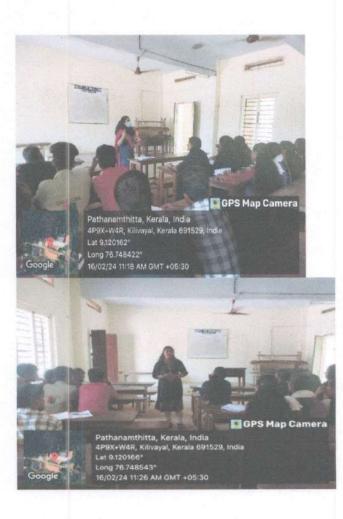

#### ST.CYRIL'S COLLEGE, ADOOR YOGA 2023-24 REPORT

Yoga training programme for the academic year 2023-24 was conducted from 12.02.2024 to 16.02.2024. 86 students participated in the training programme. Formal inauguration of the programme was done on 13.02.2024. Dr.Soorya Anand (Programme Coordinator& Asst. Prof. of Economics) welcomed the participants. She emphasized the need and importance of yoga in the daily life. Mrs. Mini Mathew (Principal & HOD, Dept. of History) inaugurated the programme. She motivated students as well as teachers and conveyed the importance of making yoga an integral part of our life by extending the practice of yoga. Fr. Dr. Jacob John (Director, Chaithanya Healing & Training Centre, Tvm) delivered the keynote address. Fr. Dr. Jacob John is a reputed Yoga instructor and an international trainer. He started with a basic introduction of Yoga, Pranayama and Dhyana and their implementation in day-to-day lives. He also led a live session on important asanas for students to excel in their academic matters. Teachers were also actively participated in these sessions. Ms. Reshma Susan George (Programme Co-ordinator& Asst. Prof. of English) conveyed the vote of thanks. The session concluded with an interactive session between the instructor and students in which the queries of the students were addressed satisfactorily.