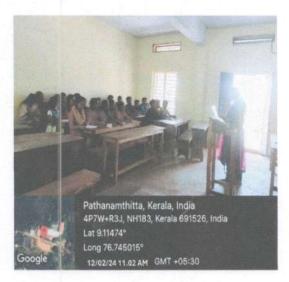

#### ST.CYRIL'S COLLEGE, ADOOR YOGA 2023-24 REPORT

Yoga training programme for the academic year 2023-24 was conducted from 12.02.2024 to 16.02.2024. 86 students participated in the training programme. Formal inauguration of the programme was done on 13.02.2024. Dr.Soorya Anand (Programme Coordinator& Asst. Prof. of Economics) welcomed the participants. She emphasized the need and importance of yoga in the daily life. Mrs. Mini Mathew (Principal & HOD, Dept. of History) inaugurated the programme. She motivated students as well as teachers and conveyed the importance of making yoga an integral part of our life by extending the practice of yoga. Fr. Dr. Jacob John (Director, Chaithanya Healing & Training Centre, Tvm) delivered the keynote address. Fr. Dr. Jacob John is a reputed Yoga instructor and an international trainer. He started with a basic introduction of Yoga, Pranayama and Dhyana and their implementation in day-to-day lives. He also led a live session on important asanas for students to excel in their academic matters. Teachers were also actively participated in these sessions. Ms. Reshma Susan George (Programme Co-ordinator& Asst. Prof. of English) conveyed the vote of thanks. The session concluded with an interactive session between the instructor and students in which the queries of the students were addressed satisfactorily.