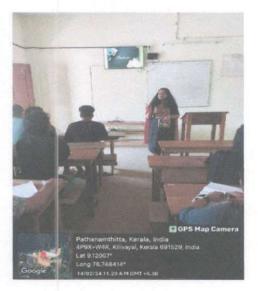

#### ST.CYRIL'S COLLEGE, ADOOR YOGA 2023-24 REPORT

Yoga training programme for the academic year 2023-24 was conducted from 12.02.2024 to 16.02.2024. 86 students participated in the training programme. Formal inauguration of the programme was done on 13.02.2024. Dr.Soorya Anand (Programme Coordinator& Asst. Prof. of Economics) welcomed the participants. She emphasized the need and importance of yoga in the daily life. Mrs. Mini Mathew (Principal & HOD, Dept. of History) inaugurated the programme. She motivated students as well as teachers and conveyed the importance of making yoga an integral part of our life by extending the practice of yoga. Fr. Dr. Jacob John (Director, Chaithanya Healing & Training Centre, Tvm) delivered the keynote address. Fr. Dr. Jacob John is a reputed Yoga instructor and an international trainer. He started with a basic introduction of Yoga, Pranayama and Dhyana and their implementation in day-to-day lives. He also led a live session on important asanas for students to excel in their academic matters. Teachers were also actively participated in these sessions. Ms. Reshma Susan George (Programme Co-ordinator& Asst. Prof. of English) conveyed the vote of thanks. The session concluded with an interactive session between the instructor and students in which the queries of the students were addressed satisfactorily.