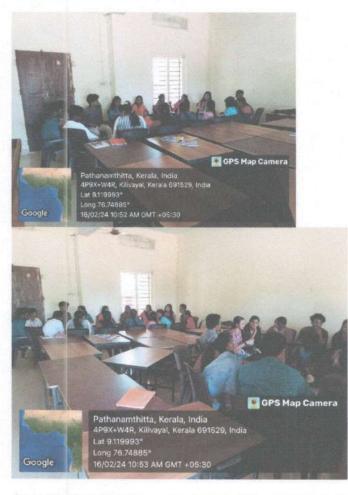

#### ST.CYRIL'S COLLEGE, ADOOR YOGA 2023-24 REPORT

Yoga training programme for the academic year 2023-24 was conducted from 12.02.2024 to 16.02.2024. 86 students participated in the training programme. Formal inauguration of the programme was done on 13.02.2024. Dr.Soorya Anand (Programme Coordinator& Asst. Prof. of Economics) welcomed the participants. She emphasized the need and importance of yoga in the daily life. Mrs. Mini Mathew (Principal & HOD, Dept. of History) inaugurated the programme. She motivated students as well as teachers and conveyed the importance of making yoga an integral part of our life by extending the practice of yoga. Fr. Dr. Jacob John (Director, Chaithanya Healing & Training Centre, Tvm) delivered the keynote address. Fr. Dr. Jacob John is a reputed Yoga instructor and an international trainer. He started with a basic introduction of Yoga, Pranayama and Dhyana and their implementation in day-to-day lives. He also led a live session on important asanas for students to excel in their academic matters. Teachers were also actively participated in these sessions. Ms. Reshma Susan George (Programme Co-ordinator& Asst. Prof. of English) conveyed the vote of thanks. The session concluded with an interactive session between the instructor and students in which the queries of the students were addressed satisfactorily.